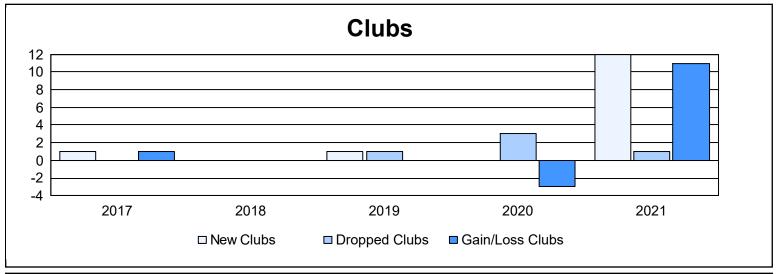

District P As of June 2021 Cumulative

| Year      | New<br>Clubs | Dropped<br>Clubs | Gain/<br>Loss<br>Clubs | New<br>Members | Charter<br>Members | Reinstate<br>Members | Transfer<br>Members | Total<br>Member<br>Added | Total<br>Members<br>Dropped | Gain/<br>Loss<br>Members |
|-----------|--------------|------------------|------------------------|----------------|--------------------|----------------------|---------------------|--------------------------|-----------------------------|--------------------------|
| 2016-2017 | 1            | 0                | 1                      | 11             | 29                 | 8                    | 0                   | 48                       | 21                          | 27                       |
| 2017-2018 | 0            | 0                | 0                      | 3              | 22                 | 2                    | 0                   | 27                       | 40                          | -13                      |
| 2018-2019 | 1            | 1                | 0                      | 4              | 22                 | 0                    | 0                   | 26                       | 22                          | 4                        |
| 2019-2020 | 0            | 3                | -3                     | 0              | 0                  | 0                    | 0                   | 0                        | 70                          | -70                      |
| 2020-2021 | 12           | 1                | 11                     | 22             | 336                | 54                   | 0                   | 412                      | 27                          | 385                      |
| Average   | 3            | 1                | 2                      | 8              | 82                 | 13                   | 0                   | 103                      | 36                          | 67                       |